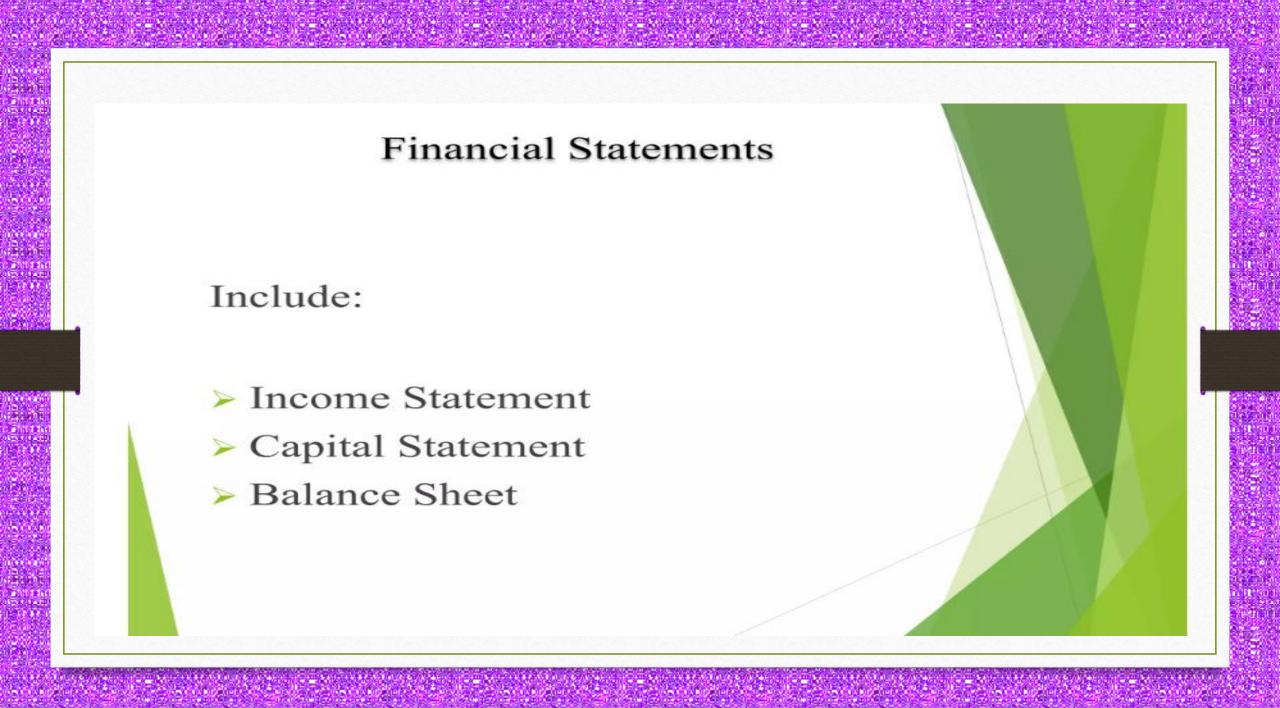

#### What is Accounting

Accounting is the systematic and comprehensive recording of financial transactions pertaining to a business.

Accounting also refers to the process of summarizing, analyzing and reporting 0f business transactions.

Prepare financial statements.

Prepare adjusted trial balance.