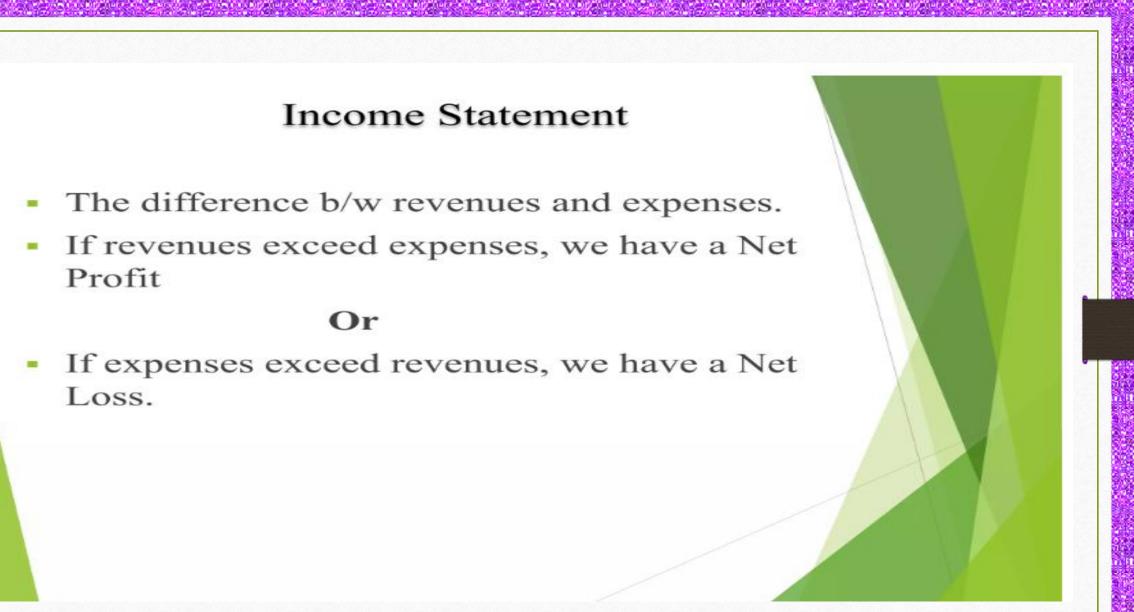

Income Statement MSDC & Co 31st Dec 2014

Sales 60000

<u>Less Purchases</u> <u>45000 - 45000</u>

Gross Profit 15000

**Less** Expenses:

Wages Expenses 20000

Rent Expenses 5000

**Salaries Expenses** <u>10000</u> (35000)

Net Loss -20000

Trial Balance MSDC & Co 31st Dec 2014

|                  |                  |                 |                                 | \      |        |
|------------------|------------------|-----------------|---------------------------------|--------|--------|
|                  |                  | S/NO            | Accounts                        | Debit  | Credit |
|                  |                  | 01.             | Cash                            | 387000 |        |
|                  | · ~              | 02.             | Accounts Receivable             | 3000   |        |
|                  | Income Statement | 03.             | Purchases                       | 45000  |        |
|                  |                  | 04.<br>05.      | Wages Expenses                  | 20000  |        |
|                  | MSDC & Co        | 06.             | Rent Expenses Salaries Expenses | 10000  |        |
|                  |                  | 07.             | Sales                           | 10000  | 6000   |
|                  | 31st Dec 2014    | 08.             | Accounts Payable                |        | 1000   |
|                  | 31 Dec 2011      | 09.             | Capital                         |        | 40000  |
|                  |                  |                 |                                 |        |        |
| ~ .              | 50000            |                 |                                 | 470000 | 47000  |
| Sales            | 60000            |                 |                                 |        |        |
| Less Purchases   | 45000 - 450      | $\Omega \Omega$ | / / /                           |        |        |
| Less rui chases  | 43000 - 430      | <u>uv</u>       |                                 |        |        |
|                  |                  |                 |                                 |        |        |
|                  |                  |                 |                                 |        |        |
| C D C            | / 1/0            |                 |                                 |        |        |
| Gross Profit     | 150              | νOU             |                                 |        |        |
|                  |                  |                 |                                 |        | · 1    |
| Less Expenses:   |                  |                 |                                 |        |        |
|                  |                  |                 |                                 |        |        |
| Wages Expenses   | 20000            |                 |                                 |        |        |
| _                |                  |                 |                                 |        | 8      |
| Rent Expenses    | 5000             |                 |                                 |        | - B    |
| Salaries Expense | s 10000 (350     | nna             | )                               |        |        |
| Salaries Expense | 3 10000 (55)     | 000             | 2                               |        | 9      |
|                  |                  |                 |                                 |        |        |
|                  |                  |                 |                                 |        |        |
| Net Loss         | -20              | 000             |                                 |        |        |
| 1100 23000       | 20               | 550             |                                 |        |        |
|                  |                  |                 |                                 |        |        |
|                  |                  |                 |                                 |        |        |
|                  |                  |                 |                                 |        | 8      |