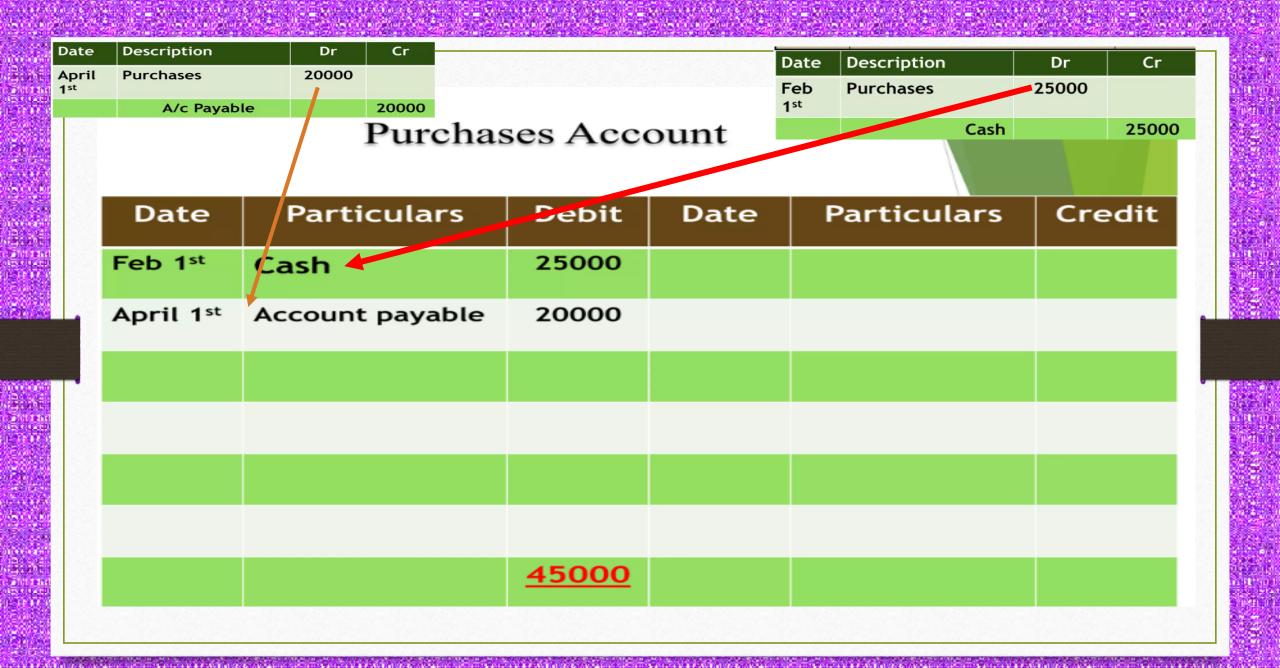

| 2014    | Transaction              | Amount \$ |
|---------|--------------------------|-----------|
| Feb 1st | Purchased goods far Cash | 25000     |

| Date                   | Description | Dr    | Cr    |
|------------------------|-------------|-------|-------|
| Feb<br>1 <sup>st</sup> | Purchases   | 25000 |       |
|                        | Cash        |       | 25000 |

| Date      | Description | Dr    | Cr    |
|-----------|-------------|-------|-------|
| April 1st | Purchases   | 20000 |       |
|           | A/c Payable |       | 20000 |

(Goods purchased from Ali on credit)

# Accounts Payable

| Date                 | Particulars | Debit | Date      | Particulars | Credit |
|----------------------|-------------|-------|-----------|-------------|--------|
| June 5 <sup>th</sup> | Cash        | 10000 | April 1st | Purchases   | 20000  |
|                      |             |       |           |             |        |
|                      |             |       |           |             |        |
|                      |             |       |           |             |        |
|                      |             |       |           |             |        |
|                      |             |       |           |             | _10000 |
|                      |             |       |           |             | _      |
|                      |             |       |           |             | 10000  |