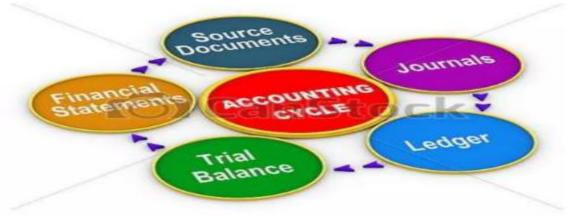

The accounting cycle is the name given to be collective process of recording and processing the accounting events of a company.

© Can Stock Photo - csp14687935

# The Accounting Cycle

Journalize transactions.

Post entries to the ledger accounts. Prepare trial balance. Make end-ofyear adjustments.

Prepare after-closing trial balance.

Journalize and post closing entries.

Prepare financial statements.

Prepare adjusted trial balance.