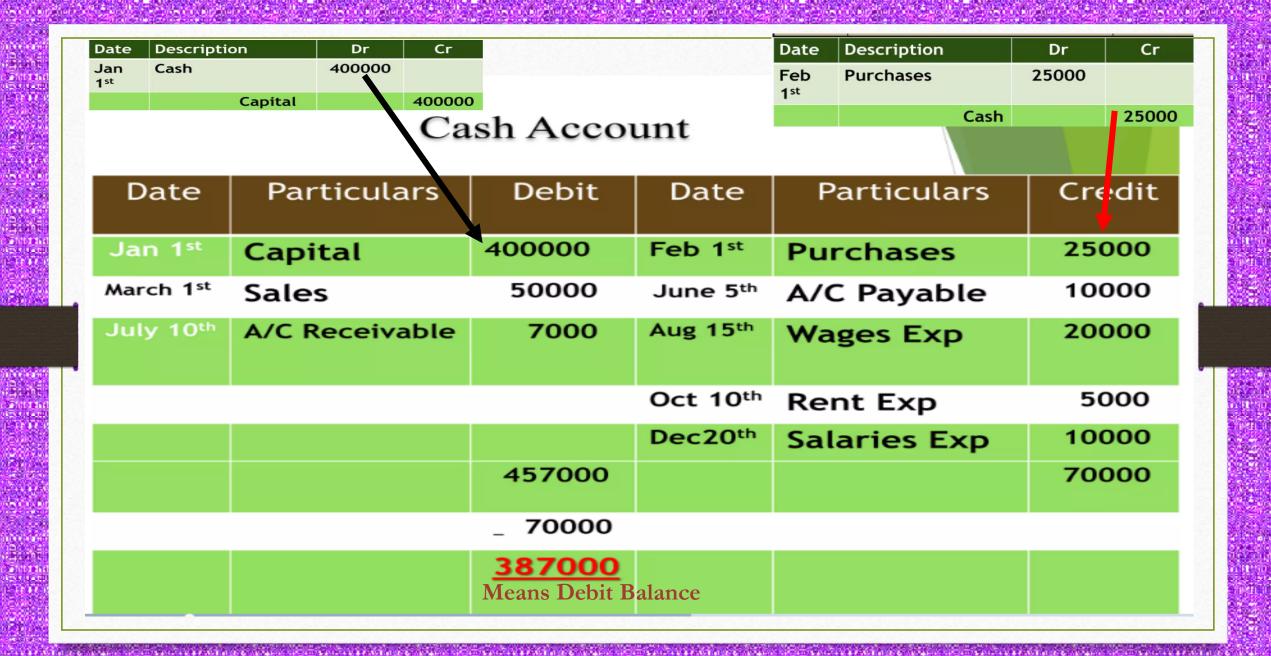

# Transaction 1

| 2014                                 | Transaction                   |        | Amount \$ |        |
|--------------------------------------|-------------------------------|--------|-----------|--------|
| Jan 1st                              | MSDC & Co started bus<br>Cash | siness | with      | 400000 |
| Date                                 | Description                   |        | Dr        | Cr     |
| Jan<br>1 <sup>st</sup>               | Cash                          | 40     | 00000     |        |
|                                      | Capital                       |        |           | 400000 |
|                                      |                               |        | Dr        | Cr     |
|                                      |                               | Α      | INC       | DEC    |
| (Cash invested by Owner in Business) |                               | L      | DEC       | INC    |
|                                      |                               | С      | DEC       | INC    |
|                                      |                               | E      | INC       | DEC    |
|                                      |                               | R      | DEC       | INC    |
|                                      |                               |        |           |        |

| 2014    | Transaction              | Amount \$ |
|---------|--------------------------|-----------|
| Feb 1st | Purchased goods far Cash | 25000     |

| Date                   | Description | Dr    | Cr    |
|------------------------|-------------|-------|-------|
| Feb<br>1 <sup>st</sup> | Purchases   | 25000 |       |
|                        | Cash        |       | 25000 |

## Transaction 6

| 2014     | Transaction | Amount \$ |
|----------|-------------|-----------|
| June 5th | Paid to Ali | 10000     |

| Date                    | Description | Dr    | Cr    |
|-------------------------|-------------|-------|-------|
| June<br>5 <sup>th</sup> | A/c Payable | 10000 |       |
|                         | Cash        |       | 10000 |

| Date                    | Description   | Dr    | Cr    |
|-------------------------|---------------|-------|-------|
| Aug<br>15 <sup>th</sup> | Wages Expense | 20000 |       |
|                         | Cash          |       | 20000 |

(Paid Rent by Cash)

|   | Dr  | Cr  |
|---|-----|-----|
| Α | INC | DEC |
| L | DEC | INC |
| С | DEC | INC |
| E | INC | DEC |
| R | DEC | INC |

| 2014     | Transaction   | Amount \$ |
|----------|---------------|-----------|
| Dec 31st | Paid Salaries | 10000     |
|          |               |           |

| Date        | Description      | Dr    | Cr    |
|-------------|------------------|-------|-------|
| Dec<br>31st | Salaries Expense | 10000 |       |
|             | Cash             |       | 10000 |

#### Trial Balance MSDC & Co 31st Dec 2014

| S/NO | Accounts            | Debit  | Credit |
|------|---------------------|--------|--------|
| 01.  | Cash                | 387000 |        |
| 02.  | Accounts Receivable | 3000   |        |
| 03.  | Purchases           | 45000  |        |
| 04.  | Wages Expenses      | 20000  |        |
| 05.  | Rent Expenses       | 5000   |        |
| 06.  | Salaries Expenses   | 10000  |        |
| 07.  | Sales               |        | 60000  |
| 08.  | Accounts Payable    |        | 10000  |
| 09.  | Capital             |        | 400000 |
|      |                     |        |        |
|      |                     | 470000 | 470000 |