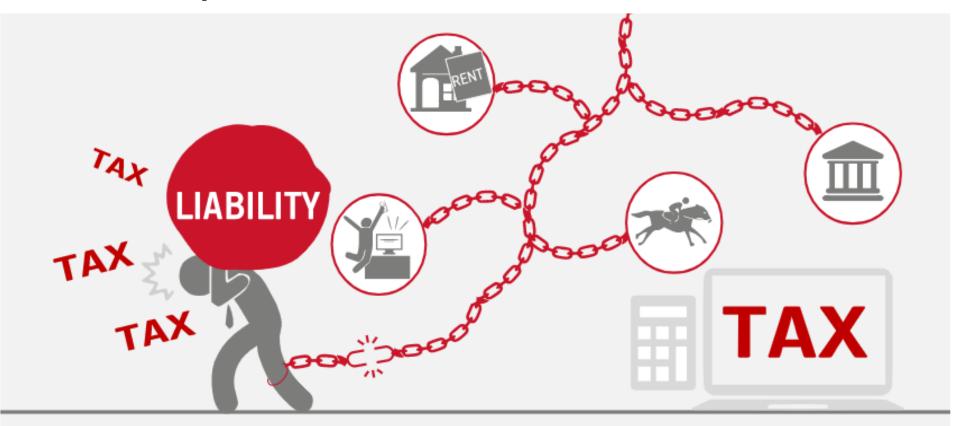

#### **Definition**;

Tax is a charge impose by the State and a compulsory contribution to the State Revenue