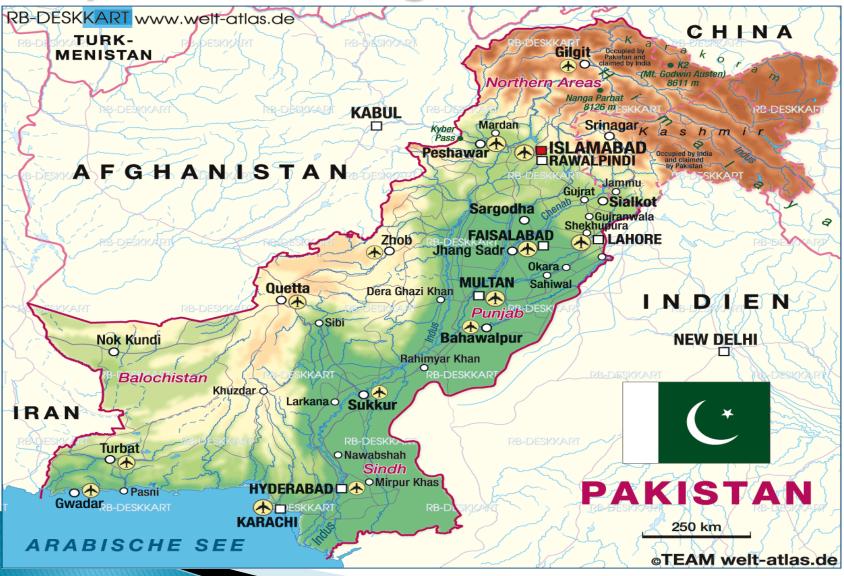

#### STATE OF PAKISTAN

#### What is State

#### **Article 7 of the Constitution of Pakistan Defines Definition of the State**

The State" means the Federal Government, Majlis-e-Shoora (Parliament), a Provincial Government, a Provincial Assembly, and such local or other authorities in Pakistan as are by law empowered to **impose any tax or cess**.

#### State of Pakistan

- Federal Government
- Provincial Government
- District Governments